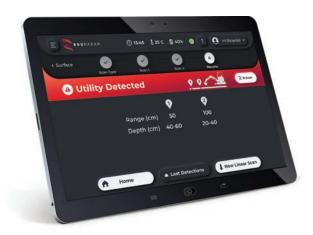

#### LDR VISUALIZE™

Intuitive and easy-to-use display providing real-time alerts

LDR Visualize is an easy-to-use display unit located inside the excavator cabin. Using advanced algorithms to classify radar echoes, it provides the operator with automated real-time alerts, without the need for offsite expert analysis.