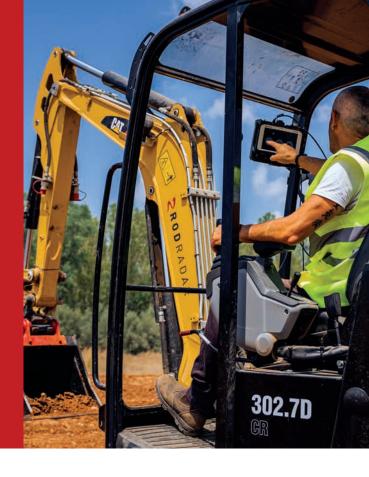

#### LDR VISUALIZE™

Intuitive and easy-to-use display providing real-time alerts

LDR Visualize is an easy-to-use display unit located inside the excavator cabin. Using advanced algorithms to classify radar echoes, it provides the operator with automated real-time alerts, without the need for offsite expert analysis.