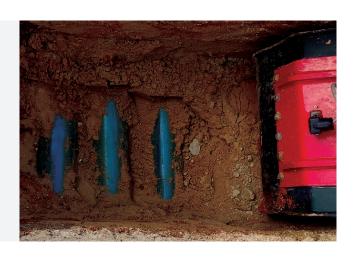

Embedded in a digging bucket, LDR technology overcomes existing GPR limitations, detecting underground utilities in shallow ground and at any excavation depth without the need for offsite expert analysis.

LDR Excavate is the first-ever ground penetrating radar (GPR) integrated into the excavator's digging bucket, detecting underground utilities in real-time and alerting the operator during excavation.